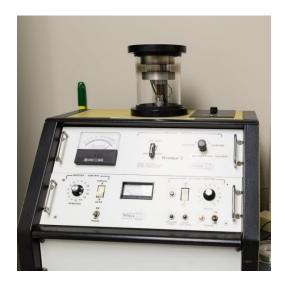

## **Technics Hummer Model V SEM Sputter Coater**

The Technics Hummer Model V Sputter Coater is available for use in the plating, etching, or plasma processing of samples. Currently, NCF has Au, Pt and Al targets with an Argon 5-9's purity gas ambient. The default target installed in Au, so any user requiring another target should please contact the NCF main office in advance of their use. After passing the NCF safety exam, users can request training on this machine by sending an email to ncftech@uic.edu. Those not trained can request an NCF work service order by contacting the lab manager.

## **Technical Specifications:**

Max sample size: 3-inch

Materials available: Au, Pt, Al

Gas: Ar (five 9's purity)

Min pressure: < 30 mTorr</li>